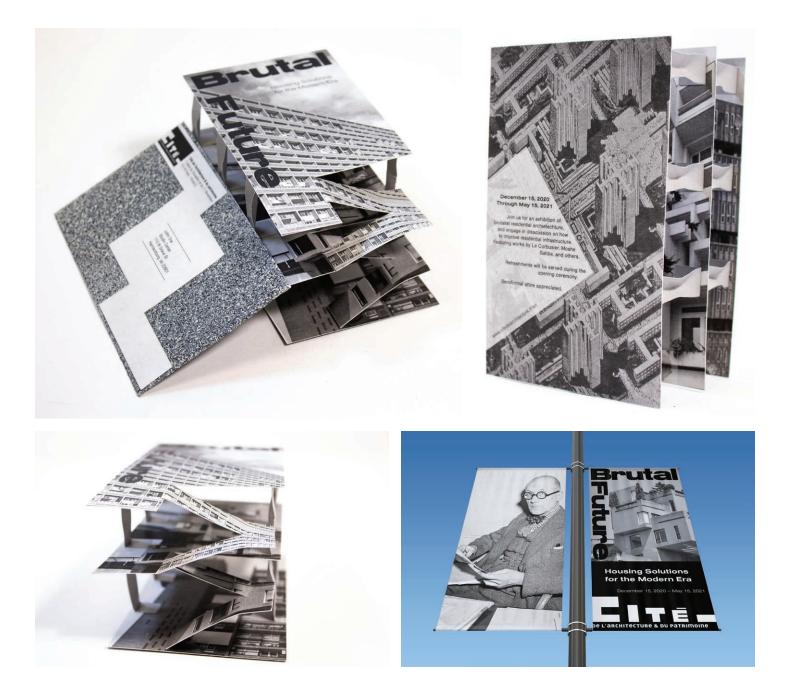

# Le Corbusier Invitation

This is an invitation for a theoretical exhibition of residential architecture with a focus on Brutalist designs. The invitation is convertible into a model of the Le Corbusier Domino House design, meant to be kept and displayed on a shelf or desk.