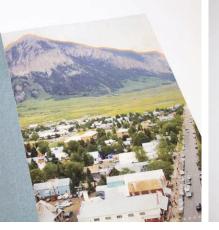

# Montanya Sustainability Report

Montanya is a rum distillery located in Colorado that prides itself on being carbon neutral, and having gained a high B Corp score. This sustainability report draws on the themes of small town comfort and simplicity to display statistics and facts in a manner for easy distribution.

Proudly nestled in Crested Butte, Colorado