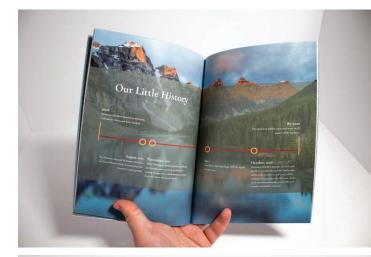

# Montanya Sustainability Report

Montanya is a rum distillery located in Colorado that prides itself on being carbon neutral, and having gained a high B Corp score. This sustainability report draws on the themes of small town comfort and simplicity to display statistics and facts in a manner for easy distribution.