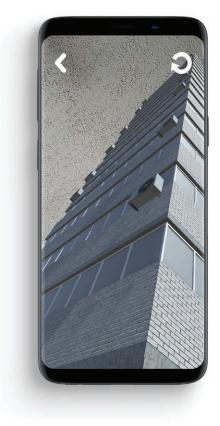

Augmented Reality residential architecture scale app

This is and Augented Reality app developed in Unity that was created to bring awareness to the square footage used for different types of residential buuildings. This was done to help show how the problem of urban sprawl develops, and make people see in differing scales how living in these different types of buildings can affect the sprawl. It would also give people the chance to ponder just how much living space they need, and look towards going vertical, rather than horizontal, for more space.