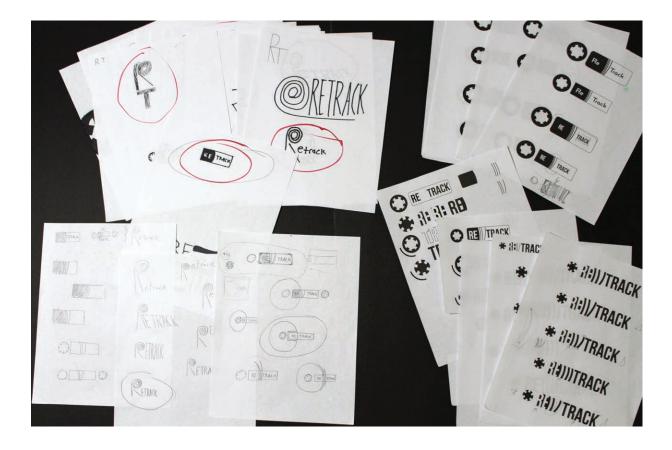

## ReTrack

A refurbishment and reseller of used older HiFi systems and components.

The idea with this company was to create a language that spoke to a single interest across multiple generations. to do this multiple techniques would need to be used ranging from nostalgia to hyping up a cool factor.

## ReTrack

Throughout this project I tried to make this company appeal to members of the primary audience through the use of nostalgia, and make them want to relive their pasts through the service offered by the company. As well as them, the appeal for the secondary audience was to have intrigue in the older technology, and make them feel unique and special for having that intrigue, and make them want to purchase components to solidify that feeling. While these techniques are nothing new in marketing, the difference between ReTrack and their competitors is that all of these feelings are genuine, and felt throughout members of the company as well.