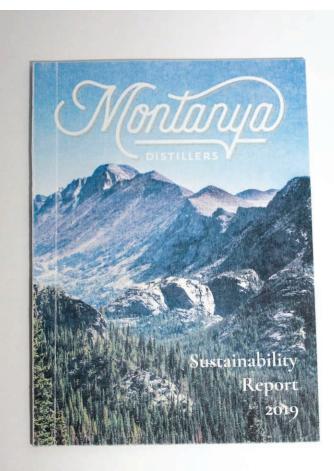

# Montanya Sustainability Report

Montanya is a rum distillery located in Colorado that prides itself on being carbon neutral, and having gained a high B Corp score. This sustainability report draws on the themes of small town comfort and simplicity to display statistics and facts in a manner for easy distribution.