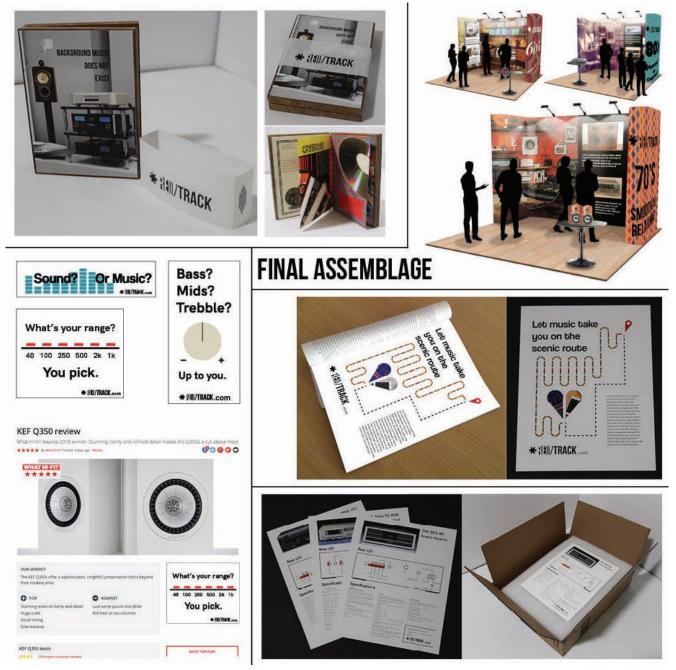

## ReTrack

A refurbishment and reseller of used older HiFi systems and components.

The idea with this company was to create a language that spoke to a single interest across multiple generations. to do this multiple techniques would need to be used ranging from nostalgia to hyping up a cool factor.

## ReTrack

Throughout this project I tried to make this company appeal to members of the primary audience through the use of nostalgia, and make them want to relive their pasts through the service offered by the company. As well as them, the appeal for the secondary audience was to have intrigue in the older technology, and make them feel unique and special for having that intrigue, and make them want to purchase components to solidify that feeling. While these techniques are nothing new in marketing, the difference between ReTrack and their competitors is that all of these feelings are genuine, and felt throughout members of the company as well.