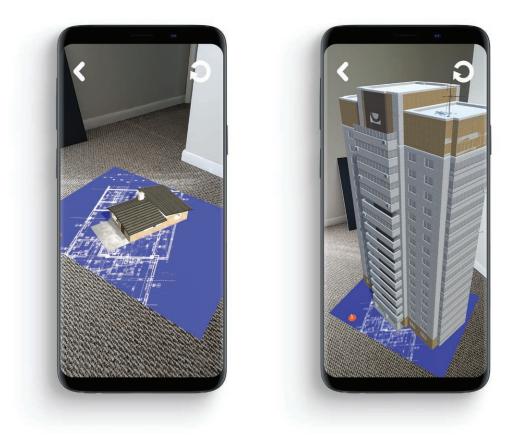

Augmented Reality residential architecture scale app

This is and Augented Reality app developed in Unity that was created to bring awareness to the square footage used for different types of residential buuildings. This was done to help show how the problem of urban sprawl develops, and make people see in differing scales how living in these different types of buildings can affect the sprawl. It would also give people the chance to ponder just how much living space they need, and look towards going vertical, rather than horizontal, for more space.