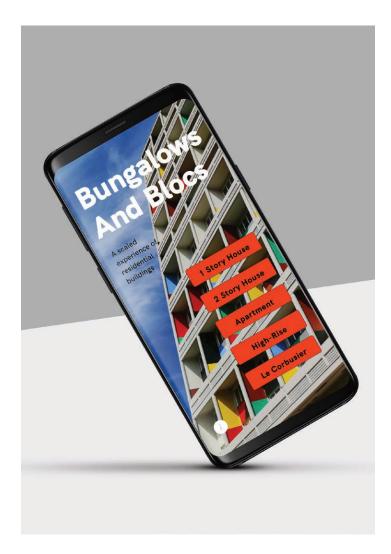

Augmented Reality residential architecture scale app

This is and Augented Reality app developed in Unity that was created to bring awareness to the square footage used for different types of residential buuildings. This was done to help show how the problem of urban sprawl develops, and make people see in differing scales how living in these different types of buildings can affect the sprawl. It would also give people the chance to ponder just how much living space they need, and look towards going vertical, rather than horizontal, for more space.