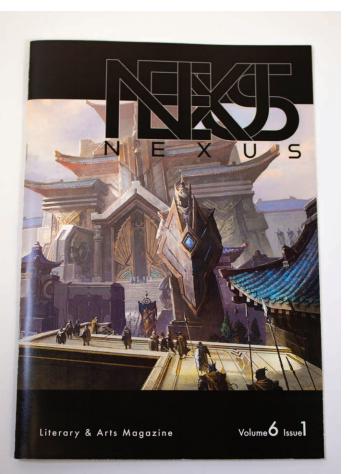

# **Nexus Literary Magazine**

Nexus is a literary magazine featuring student work that is also designed by students. The purpose of this project was to experiment with layout, especially with typography, to find visually interesting ways to exhibit work without sacrificing legibility.